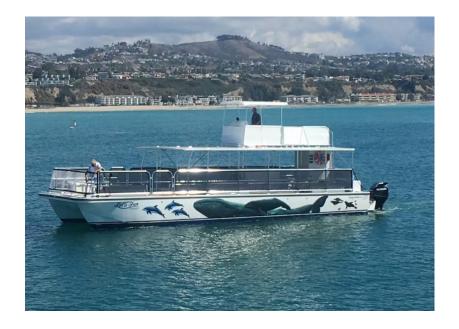

## DANA POINT HARBOR

- Approximately 1 hrs. in length
- Experienced, professional staff
- 30 passengers \$1395
- Scattering Basket Available
- Available for Special Location requests
- Great Vessel for an intimate service
- No Hidden fees
- Gratuities while not included on your invoice they are appreciated