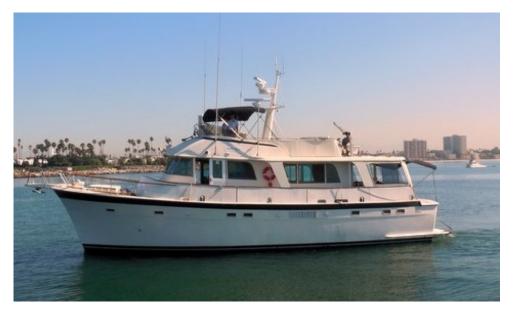

- Approximately 1 hrs. in length
- 58' Hatteras LRC. Experienced, professional staff
- Up to 6 passengers \$1195
- Up to 12 passengers \$1395
- Point Vicente Lighthouse \$1695
- Available for Special Location requests
- Great Vessel for an intimate service
- Rose pedals are included
- No Hidden fees
- Gratuities while not included on your invoice they are appreciated