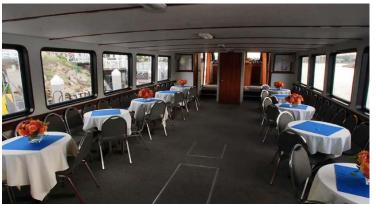

## **Your Service**

Honor your loved one while cruising off the coast of Long Beach. This vessel can accommodate up to 125 guests. Feel free to bring on board food, and beverages.

Please call to ask about adding additional time.

- Approximately 1 hrs. in length
- **Coast Guard** Inspected Vessel for up to 125 passengers.
- Up to 35 passengers \$1495
- Up to 55 passengers \$1825
- Up to 75 passengers \$2225
- Up to 125 passengers \$2695
- Additional time available.
- **Facilitator and Lowing** basket avaliable for \$95, or feel free to bring your own.
- Gratuities while not included on your invoice they are appreciated.