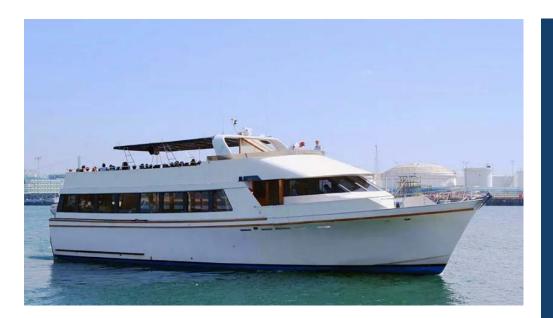

## **Your Service**

Honor your loved one while cruising off the coast of Long Beach. This vessel can accommodate up to 125 guests. Feel free to bring on board food, and beverages.

Please call to ask about adding additional time.

- Approximately 1 hrs. in length
- **Coast Guard** Inspected Vessel for up to 125 passengers.
- Up to 35 passengers \$1495
- Up to 55 passengers \$1825
- Up to 75 passengers \$2225
- Up to 125 passengers \$2695
- Additional time available.
- **Facilitator and Lowing** basket avaliable for \$95, or feel free to bring your own.
- Gratuities while not included on your invoice they are appreciated.