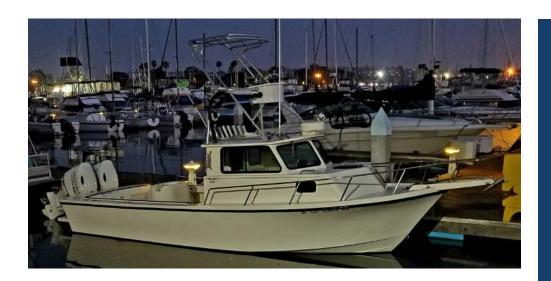

## **Your Service**

Honor your loved one while cruising off the coast of San Diego. No hidden fees, additional taxes or boarding fees. This vessel can accommodate up to 4 guests. Feel free to bring on board food, and beverages.

We are happy to assist with floral arrangements, music and any other special location requests.

- Approximately 1-1 ½ hrs. in length
- Experienced, professional staff
- 4 passengers \$545
- **Scattering Basket** Available
- **Available for Special Location requests**
- Great Vessel for an intimate service
- Rose petals are provided for your service
- No Hidden fees
- Gratuities while not included on your invoice they are appreciated