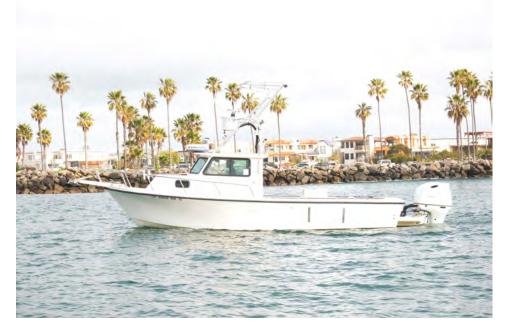

## SAN DIEGO **MISSION BAY**

Pay tribute to your loved one with a serene cruise along the picturesque San Diego coastline. Our intimate vessel comfortably welcomes up to four guests, allowing you to personalize the journey with your own flowers and drinks.

- Approximately 1-1 ½ hrs. in length
- Experienced, professional staff
- 4 passengers \$545
- To La Jolla \$745
- **Available for Special Location requests**
- Great Vessel for an intimate service
- Rose petals are provided for your service
- No Hidden fees
- Gratuities while not included on your invoice they are appreciated