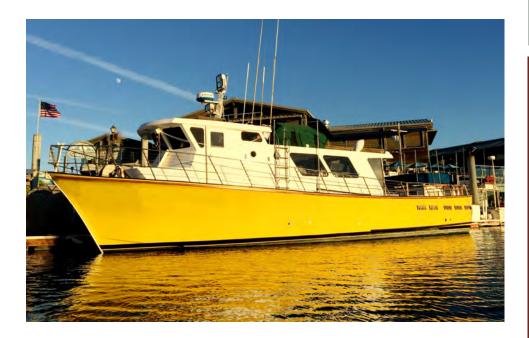

ON BEHALF OF MY FAMILY AND MYSELF, I WANT TO SAY "THANK YOU" FOR HELPING US HONOR OUR FATHER'S REQUEST TO HAVE HIS ASHES SCATTERED ON THE SEA. THE MEMORIAL WAS EVERYTHING I WANTED IT TO BE." ~ STEVEN

- 53ft Vessel
- **Plenty of Seating** Inside. Full walk around for great views.
- Coast Guard certified for operation on the majority of the California Coast
- Trip is approximately 1 hour. Extra time available.
- professional staff
- Up to **22** guests \$**1225**
- Up to 45 guests \$1395
- Gratuities, while not invoice, are appreciated by your Captain and crew.