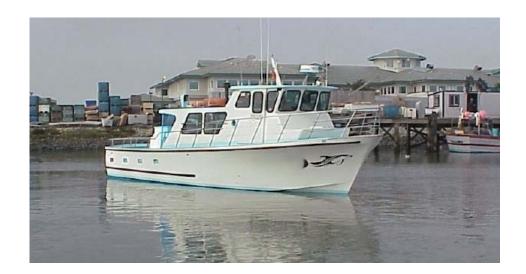

## **Your Service**

Honor your loved one while cruising off the coast of Moss Landing/ Monderey Bay. No hidden fees, additional taxes or boarding fees. This spacious vessel can accommodate up to 30 guests. Feel free to bring flowers.

- 45' Power Delta Vessel
- Located in the **Beautiful Moss** Landing
- Experienced, professional staff
- Carries up to 30 passengers, with plenty of seating on deck & inside salon
- 1 hr. trip \$1095
- 2-3 hr. trip with Sea Life cruise/ whale watching \$1925
- Feel free to come early and set the vessel up with flowers and photos
- No Hidden fees