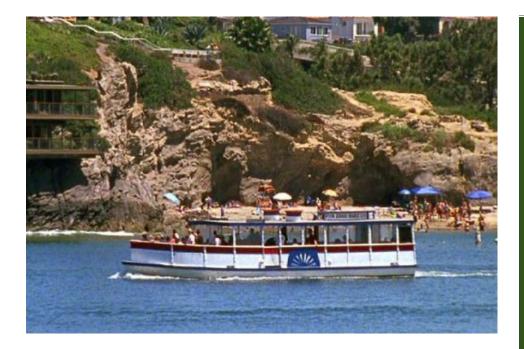

(Picture shown is the up to 45 passenger vessel)

- 43 Foot Boat
- $1\frac{1}{2}$  Hr. Journey
- Accommodates up to 20 Guests for \$1095
- Accommodates up to 45 Guests for \$1295
- Family Lead Service
- IPod hookup available
- Gratuities, while not included on your invoice, are appreciated by your Captain and crew.
- <u>NO</u> Hidden Fees