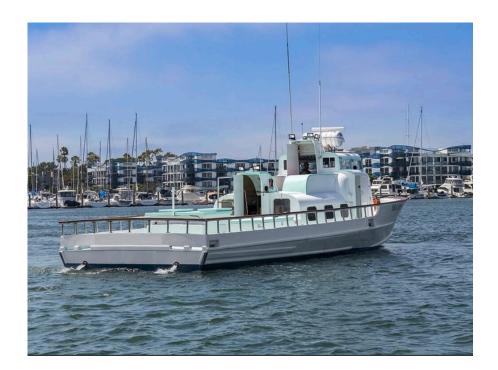

## **Your Service**

Honor your loved one while cruising with abundant sea life along the Redondo Beach coastline. Your Vessel is equipped with bluetooth stero, restroom and waters included. You know your loved one better than anyone else. We've got years of experience, together we'll create the perfect memorial.

- 65 Foot comfortable Vessel with seating in the covered interior salon
- Experienced Crew
- Complimentary Water
- Rose Petals provided.
- Up to 15 guests \$1550
- Up to 39 quests \$2050
- Ask about our biodegradable urns, keepsakes, jewelry, and our Photography services!
- Gratuities, while not included on your invoice, are appreciated by your Captain and crew.
- NO hidden fees