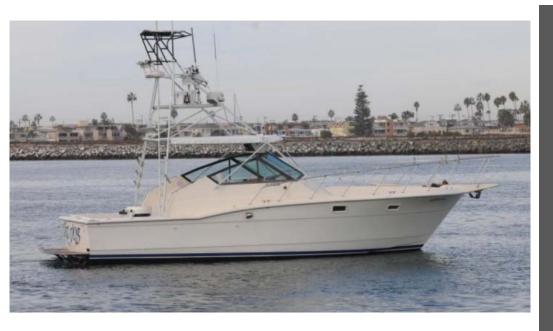

## **Your Service**

Honor your loved one while cruising with abundant sea life along San Diego's West facing coastline including Mission Beach, Pacific Beach and Sunset Cliffs. Your Yacht is equipped with bluetooth stero, restroom, waters and Lowing Basket included. You know your loved one better than anyone else. We've got years of experience, together we'll create the perfect memorial.

- 36 Foot comfortable Hatteras Yacht with seating in the covered interior salon
- **Experienced Crew**
- Complimentary Water
- Rose Petals and lowering basket provided.
- Up to 6 guests \$795 (To La Jolla \$1095)
  - Up to 12 guests \$995 (To La Jolla \$1295)
- Ask about our biodegradable urns, keepsakes, jewelry, and our Photography services!
- Gratuities, while not included on your invoice, are appreciated by your Captain and crew.
- NO hidden fees