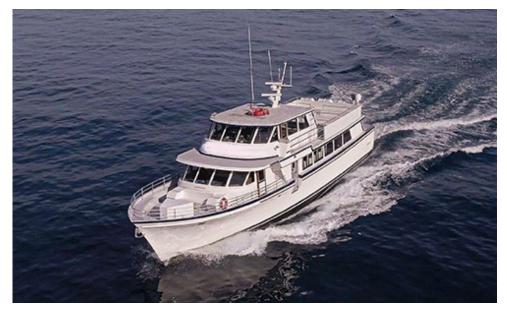

## **Your Service**

Honor your loved one while cruising along San Diego's breathtaking coastal view including Point Loma, Ocean beach, Pacific Beach or Sunset Cliffs. La Jolla also avaliable. Your yacht is equipped with many amenities including a Flat Screen TV, music hookup and portable PA system. We've got years of experience, together we'll create the perfect memorial.

**80 Foot Yacht** 

- Plenty of room for up to 105 Guests
- Experienced, **Professional crew**
- 2 Hours Approximately
- Additional Time available \$600/hr
- **Free Parking**
- **Basket Service is** provided for you at no additional cost
- Up to 42 Guests \$1995
- 43 to 80 Guests \$2175
- 81 to 105 Guests \$2475
- NO Hidden Fees