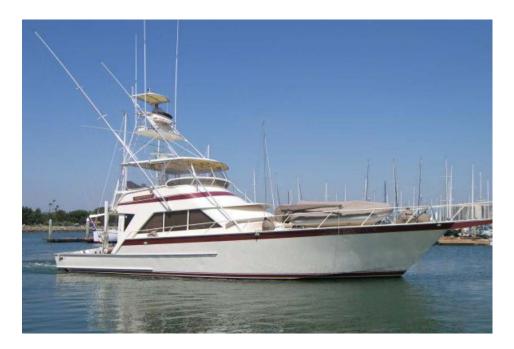

## **Your Service**

Honor your loved one while cruising along Mission Bay's breath taking views. Your luxury Yacht is equipped with many amenities, including a sound system, PA and TV. Complementary beverages are provided for you and your guests.

- 62 Foot Custom Yacht
- Plenty of room for up to 12 Guests
- Experienced, Professional crew
- 1 ½ Hours Approximately
- Docked in Mission Bay
- Complimentary Beverages
- Scattering Basket Included
- Up to 6 Guests \$1245
- 7 to 12 Guests \$1395
- La Jolla 6 Guests \$1525
- La Jolla 12 Guests \$1795
- Available for Special **Location requests**
- NO Hidden Fees