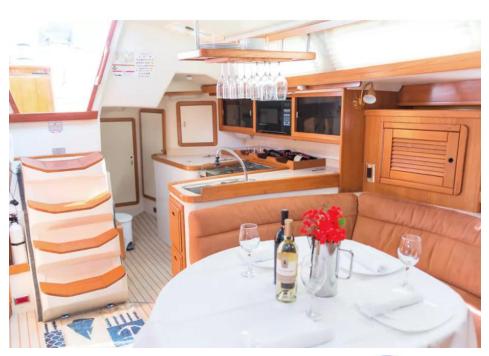

## **Your Service**

Honor your loved one while cruising off the coast of San Diego. No hidden fees, additional taxes or boarding fees. This spacious vessel can accommodate up to 8 guests. Feel free to bring flowers and provide an administrator for your memorial service all for the same low price. In addition, you can bring on board food, and more beverages.

We are happy to assist with floral arrangements, music and any other special requests.

- 42' Catalina Yacht
- **Approximately 2hrs in** length
- Experienced, professional staff
- Carries up to 6 or 8 passengers, with plenty of seating on deck & inside salon
- 6 Passengers \$995
- Up to 8 passengers \$1125
- Beverages will be provided
- **Gratuities**, while not included on your invoice, are appreciated by your Captain and crew.
- No Hidden fees