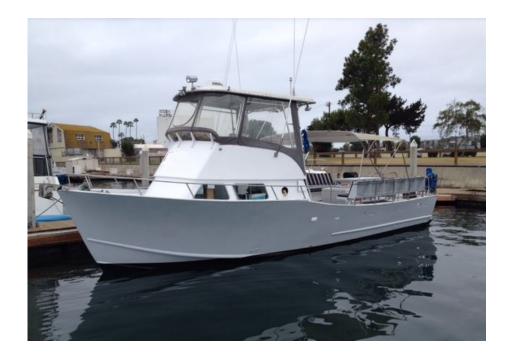

## **Your Service**

Honor your loved one while cruising off the coast of San Pedro's. This spacious vessel can accommodate up to 27 guests. Feel free to bring flowers and provide an administrator for your memorial service all for the same low price. In addition, you can bring on board food, and more beverages including alcohol.

**Sunset Service Avaliable** 

- 40 Foot Boat, Powered by new diesel engines. (Less Fuel Smell)
- Approximately 1.5 hour Trip
- Galley and V-berth and restroom.
- Complimentary water and sodas.
- For up to 12 Guests \$1125
- For up to 27 Guests \$1395
- Rose Pedals included
- Feel free to bring your own snacks or drinks.
- Available for special location requests as well as adding additional time.
- No hidden fees