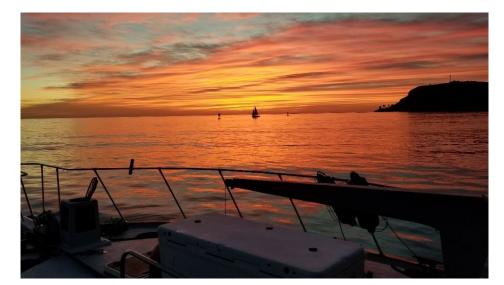

## **Your Service**

Honor your loved one while cruising off the coast of San Pedro's. This spacious vessel can accommodate up to 27 guests. Feel free to bring flowers and provide an administrator for your memorial service all for the same low price. In addition, you can bring on board food, and more beverages including alcohol.

**Sunset Service Avaliable** 

- 40 Foot Boat, Powered by new diesel engines. (Less Fuel Smell)
- Approximately 1.5 hour Trip
- Galley and V-berth and restroom.
- Complimentary water and sodas.
- For up to 12 Guests \$1125
- For up to 27 Guests \$1395
- Rose Pedals included
- Feel free to bring your own snacks or drinks.
- Available for special location requests as well as adding additional time.
- No hidden fees