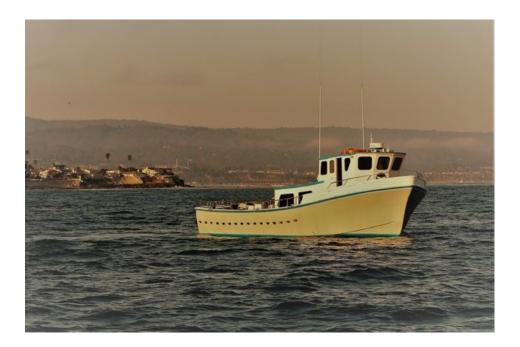

## **Your Service**

Realizing how precious this time is for you and your family every event is tailored to your specific needs. Every event is private and completely customizable to your needs and your loved one's wishes. Ash scatterings aka burial at sea is what we've done for decades and it's all we do along with a vessel capacity for up to 38 passengers we can accommodate most groups.

- 50 Foot comfortable Vessel with seating in the covered interior salon.
- 1 hour Excursion. Aditional time avalaible, please call to inquire.
- **Experienced Crew**
- Up to 38 guests \$1295
- (Ask about our biodegradable urns, keepsakes, jewelry, and our Photography services!
- Gratuities, while not included on your invoice, are appreciated by your Captain and crew.
- NO hidden fees