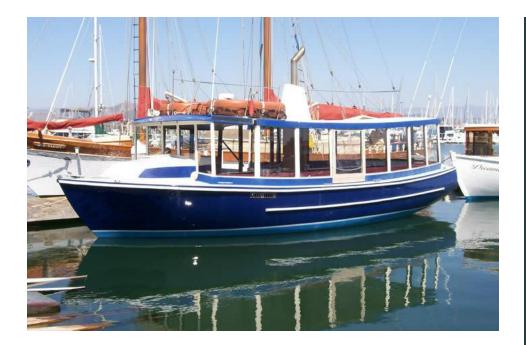

- Clean 39 foot Covered Vessel
- Comfortable cabin
- Bar available
- **Breathtaking coastline** views
- 28 Guest Coast Guard Maximum
- \$1295 for up to 28 passengers
- **Includes 1 hour**
- Prices include all taxes
- Gratuities, while not included on your invoice, are appreciated by your Captain and crew.
- No Hidden fees