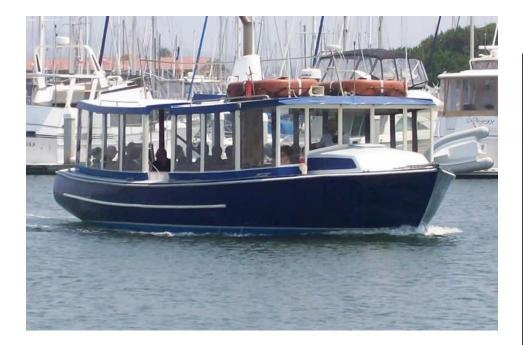

- Clean 39 foot Covered Vessel
- Comfortable cabin
- Bar available
- **Breathtaking coastline** views
- 28 Guest Coast Guard Maximum
- \$1295 for up to 28 passengers
- **Includes 1 hour**
- Prices include all taxes
- Gratuities, while not included on your invoice, are appreciated by your Captain and crew.
- No Hidden fees